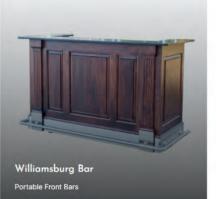

### **Portable Front Bars**

Portable Front Bars

Chesapeake Skipjack Bar Portable Front Bars

8

Portable Front Bars

\_\_\_\_\_

4

L

## PORTABLE FRONT BARS

Experience a new era of portable bar service with our innovative designs featuring a robust stainless steel chassis and polished quartz countertops, representing a one-time capital expenditure that guarantees long-term durability and reliability. These portable bars redefine convenience, offering unmatched flexibility and mobility for any event or venue. Crafted with precision, they not only elevate the aesthetic appeal of your bar area but also streamline the entire beverage service process. Tired and worn portable bars are a thing of the past with our unique construction methodology.