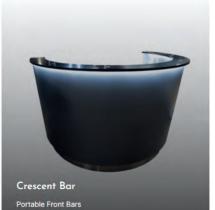

## **Portable Front Bars**

Portable Front Bars

Portable Front Bars

0

Portable Front Bars

Chesapeake Pebble Rock Bar Portable Front Bars

Portable Front Bars

1

## PORTABLE FRONT BARS

Experience a new era of portable bar service with our innovative designs featuring a robust stainless steel chassis and polished quartz countertops, representing a one-time capital expenditure that guarantees long-term durability and reliability. These portable bars redefine convenience, offering unmatched flexibility and mobility for any event or venue. Crafted with precision, they not only elevate the aesthetic appeal of your bar area but also streamline the entire beverage service process. Tired and worn portable bars are a thing of the past with our unique construction methodology.