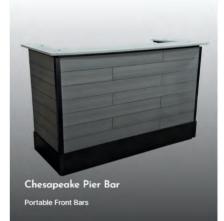

### **Portable Front Bars**

Portable Front Bars

Chesapeake Skipjack Bar Portable Front Bars

8

Portable Front Bars

\_\_\_\_\_

4

L

## PORTABLE FRONT BARS

Experience a new era of portable bar service with our innovative designs featuring a robust stainless steel chassis and polished quartz countertops, representing a one-time capital expenditure that guarantees long-term durability and reliability. These portable bars redefine convenience, offering unmatched flexibility and mobility for any event or venue. Crafted with precision, they not only elevate the aesthetic appeal of your bar area but also streamline the entire beverage service process. Tired and worn portable bars are a thing of the past with our unique construction methodology.