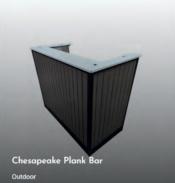

### Outdoor

- I

-----

### Outdoor

Outdoor

1

All Lion's Wood Outdoor Series products are constructed with 100% exterior-grade materials.

## PORTABLE FRONT BARS

Experience a new era of portable bar service with our innovative designs featuring a robust stainless steel chassis and polished quartz countertops, representing a one-time capital expenditure that guarantees long-term durability and reliability. These portable bars redefine convenience, offering unmatched flexibility and mobility for any event or venue. Crafted with precision, they not only elevate the aesthetic appeal of your bar area but also streamline the entire beverage service process. Tired and worn portable bars are a thing of the past with our unique construction methodology.