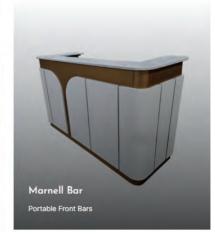

## PORTABLE FRONT BARS

Experience a new era of portable bar service with our innovative designs featuring a robust stainless steel chassis and polished quartz countertops, representing a one-time capital expenditure that guarantees long-term durability and reliability. These portable bars redefine convenience, offering unmatched flexibility and mobility for any event or venue. Crafted with precision, they not only elevate the aesthetic appeal of your bar area but also streamline the entire beverage service process. Tired and worn portable bars are a thing of the past with our unique construction methodology.