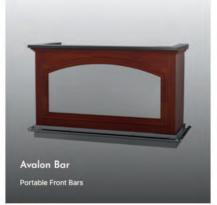

### **Portable Front Bars**

Portable Front Bars

Chesapeake Skipjack Bar Portable Front Bars

8

Portable Front Bars

\_\_\_\_\_

4

L

## PORTABLE FRONT BARS

Experience a new era of portable bar service with our innovative designs featuring a robust stainless steel chassis and polished quartz countertops, representing a one-time capital expenditure that guarantees long-term durability and reliability. These portable bars redefine convenience, offering unmatched flexibility and mobility for any event or venue. Crafted with precision, they not only elevate the aesthetic appeal of your bar area but also streamline the entire beverage service process. Tired and worn portable bars are a thing of the past with our unique construction methodology.