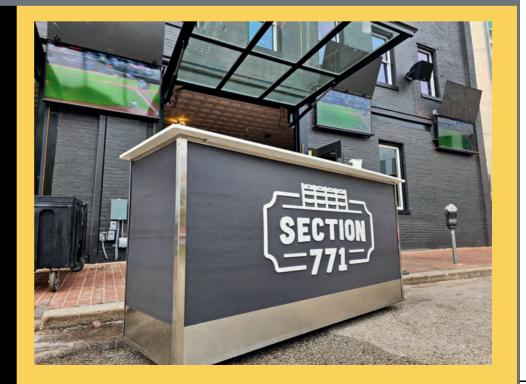

### **Portable Front Bars**

Portable Front Bars

Chesapeake Skipjack Bar Portable Front Bars

8

Portable Front Bars

\_\_\_\_\_

4

L

## PORTABLE FRONT BARS

Experience a new era of portable bar service with our innovative designs featuring a robust stainless steel chassis and polished quartz countertops, representing a one-time capital expenditure that guarantees long-term durability and reliability. These portable bars redefine convenience, offering unmatched flexibility and mobility for any event or venue. Crafted with precision, they not only elevate the aesthetic appeal of your bar area but also streamline the entire beverage service process. Tired and worn portable bars are a thing of the past with our unique construction methodology.