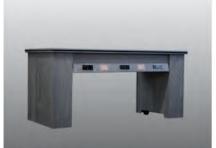

# Add concealed induction!

# Add concealed induction!

Purchase our Nesting Tables as sets or select the table(s) that meets your needs.