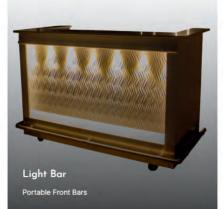

## **Portable Front Bars**

Portable Front Bars

Portable Front Bars

0

Portable Front Bars

Chesapeake Pebble Rock Bar Portable Front Bars

Portable Front Bars

1

## PORTABLE FRONT BARS

Experience a new era of portable bar service with our innovative designs featuring a robust stainless steel chassis and polished quartz countertops, representing a one-time capital expenditure that guarantees long-term durability and reliability. These portable bars redefine convenience, offering unmatched flexibility and mobility for any event or venue. Crafted with precision, they not only elevate the aesthetic appeal of your bar area but also streamline the entire beverage service process. Tired and worn portable bars are a thing of the past with our unique construction methodology.