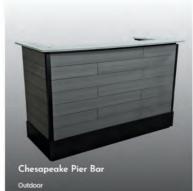

### Outdoor

- I

-----

### Outdoor

Outdoor

1

All Lion's Wood Outdoor Series products are constructed with 100% exterior-grade materials.

## PORTABLE FRONT BARS

Experience a new era of portable bar service with our innovative designs featuring a robust stainless steel chassis and polished quartz countertops, representing a one-time capital expenditure that guarantees long-term durability and reliability. These portable bars redefine convenience, offering unmatched flexibility and mobility for any event or venue. Crafted with precision, they not only elevate the aesthetic appeal of your bar area but also streamline the entire beverage service process. Tired and worn portable bars are a thing of the past with our unique construction methodology.