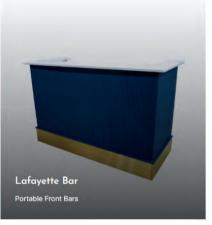

## PORTABLE FRONT BARS

Experience a new era of portable bar service with our innovative designs featuring a robust stainless steel chassis and polished quartz countertops, representing a one-time capital expenditure that guarantees long-term durability and reliability. These portable bars redefine convenience, offering unmatched flexibility and mobility for any event or venue. Crafted with precision, they not only elevate the aesthetic appeal of your bar area but also streamline the entire beverage service process. Tired and worn portable bars are a thing of the past with our unique construction methodology.