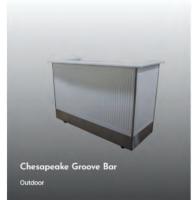

### Outdoor

- I

-----

### Outdoor

Outdoor

1

All Lion's Wood Outdoor Series products are constructed with 100% exterior-grade materials.

## PORTABLE FRONT BARS

Experience a new era of portable bar service with our innovative designs featuring a robust stainless steel chassis and polished quartz countertops, representing a one-time capital expenditure that guarantees long-term durability and reliability. These portable bars redefine convenience, offering unmatched flexibility and mobility for any event or venue. Crafted with precision, they not only elevate the aesthetic appeal of your bar area but also streamline the entire beverage service process. Tired and worn portable bars are a thing of the past with our unique construction methodology.