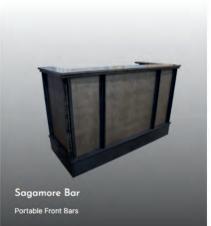

### **Portable Front Bars**

Portable Front Bars

Chesapeake Skipjack Bar Portable Front Bars

8

Portable Front Bars

\_\_\_\_\_

4

L

## PORTABLE FRONT BARS

Experience a new era of portable bar service with our innovative designs featuring a robust stainless steel chassis and polished quartz countertops, representing a one-time capital expenditure that guarantees long-term durability and reliability. These portable bars redefine convenience, offering unmatched flexibility and mobility for any event or venue. Crafted with precision, they not only elevate the aesthetic appeal of your bar area but also streamline the entire beverage service process. Tired and worn portable bars are a thing of the past with our unique construction methodology.