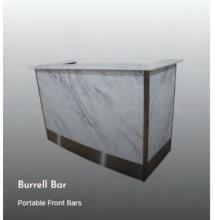

## **Portable Front Bars**

Portable Front Bars

Portable Front Bars

0

Portable Front Bars

Chesapeake Pebble Rock Bar Portable Front Bars

Portable Front Bars

1

## PORTABLE FRONT BARS

Experience a new era of portable bar service with our innovative designs featuring a robust stainless steel chassis and polished quartz countertops, representing a one-time capital expenditure that guarantees long-term durability and reliability. These portable bars redefine convenience, offering unmatched flexibility and mobility for any event or venue. Crafted with precision, they not only elevate the aesthetic appeal of your bar area but also streamline the entire beverage service process. Tired and worn portable bars are a thing of the past with our unique construction methodology.